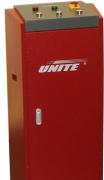

# Unite High Rise Scissor Lift

# Features & Benefits

- Scissor concealing platform structure which occupies a small space.
- No need for ground pits.
- Device is stable and reliable, work is relayed on imported hydraulic, pneumatic and electrical components
- The pneumatic wide teeth self locking insurance

system and anti-explosion pipe equipment ensures the safety and reliability of the device.

- Unique sliding system and closed platform.
- Easy for tyre mount and dismount and chassis maintenance.
- Lengthened platform and automatic rising car baffle is suitbale for various types of automobile.

# **Technical Specification**

Lifting capacity: Lifting speed: Width: Max lifting height: Capacity of motor: Electricity supply: Length: 3000 Kg 55s 2030 mm 1850 mm 2.2 KW 380V / 220V option 2050 mm